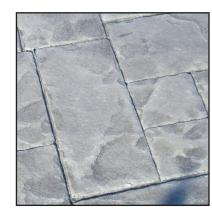

## ashler slate

Hand-chiseled pieces of natural slate define the genuine feel of this classic notched ashler pattern.

**PART #:** MB-5, MR-5, MY-5

**TEXTURE:** Slate

**INDIVIDUAL STONE SIZES:** 5-3/8" - 20-1/2"

**JOINT DEPTH: 3/8"** 

**JOINT WIDTH:** 1/8" - 5/16"