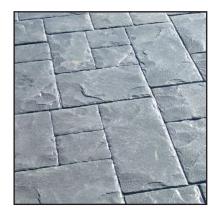

## ashler slate

Hand-chiseled pieces of natural slate define the genuine feel of this classic notched ashler pattern.

**PART #:** MB-5, MR-5, MY-5

**TEXTURE:** Slate

**INDIVIDUAL STONE SIZES:** 5-3/8" - 20-1/2"

**JOINT DEPTH: 3/8"** 

**JOINT WIDTH:** 1/8" - 5/16"