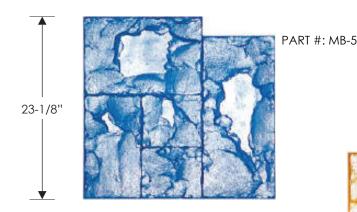

## ashler slate

Hand-chiseled pieces of natural slate define the genuine feel of this classic notched ashler pattern.

**PART #:** MB-5, MR-5, MY-5

**TEXTURE:** Slate

**INDIVIDUAL STONE SIZES:** 5-3/8" - 20-1/2"

**JOINT DEPTH: 3/8"** 

**JOINT WIDTH:** 1/8" - 5/16"