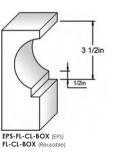

Decorative Concrete Formliners



## 3" sandstone



intermediate

ogee

classic

wall cap













6" Tall EPS Formliners Expanded Polystyrene | 6" x 96" (15.24 x 243.84 cm) | 14 Pieces Per Box = 112 Feet 6" Tall Reusable Formliners Polyethylene | 6" x 108" (15.24 x 274.32 cm) | 14 Pieces Per Box = 126 Feet













7.5" Tall EPS Formliners Expanded Polystyrene | 7.5" x 96" (19.05 x 243.84 cm) | 10 Pieces Per Box = 80 Feet 7.5" Tall Reusable Formliners Polyethylene | 7.5" x 108" (19.05 x 274.32 cm) | 10 Pieces Per Box = 90 Feet



Formliner Finishing Tools Made with Stainless Steel



visit us online www.matcrete.com

call us toll free 800.777.7063

6"



FT-CT-1



FT-CT-2

Countertop Series



1.5" bullnose

EPS-CTFL-B-BOX (EPS) CTFL-B-BOX (Reusable



FT-CT-3

FT-CT-4

straight



**6" Tall Formliners Only** Not Available as 7.5" Tall Formliner

EPS-CTFL-BV-BOX (EPS) CTFL-BV-