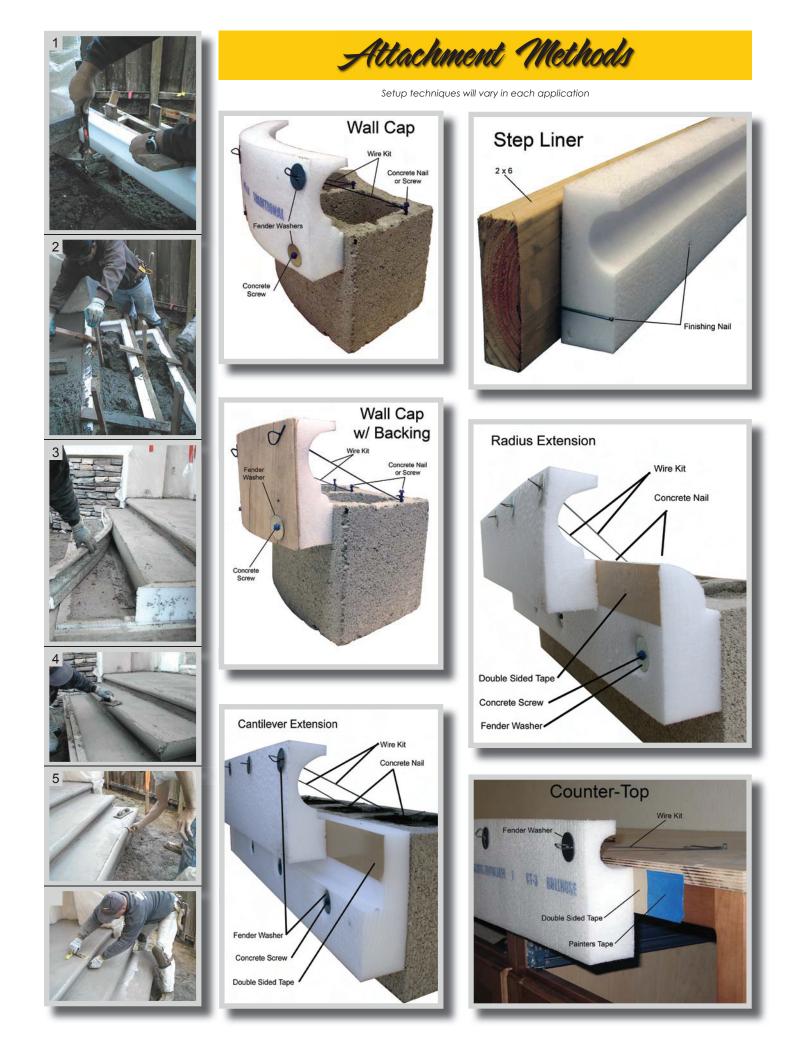

Formliner Finishing Tools Made with Stainless Steel



visit us online www.matcrete.com

call us toll free 800.777.7063

6"



FT-CT-1



FT-CT-2

Countertop Series



1.5" bullnose

EPS-CTFL-B-BOX (EPS) CTFL-B-BOX (Reusable



FT-CT-3

FT-CT-4

straight



**6" Tall Formliners Only** Not Available as 7.5" Tall Formliner

EPS-CTFL-BV-BOX (EPS) CTFL-BV-BOX (Reusable)

bevel

1.5"





FT-CT-5

## Available as Expanded Polystyrene (Styrofoam) Formliners or Reusable Polyethylene Formliners







EPS-FL-T-BOX (EPS) FL-T-BOX (Reusable)











7.5" EPS-FL7.5-ST-BOX (EPS) FL7.5-ST-BOX (Reusoble)

1in



WK-CASE

(12) Break-Away Wire Kits









(12) Concrete Screw Kits

DST-CASE (12) Rolls of Double-Sided Tape

visit us online www.matcrete.com call us toll free 800.777.7063