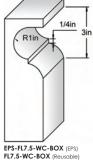

7.5" Tall EPS Formliners Expanded Polystyrene | 7.5" x 96" (19.05 x 243.84 cm) | 10 Pieces Per Box = 80 Feet 7.5" Tall Reusable Formliners Polyethylene | 7.5" x 108" (19.05 x 274.32 cm) | 10 Pieces Per Box = 90 Feet