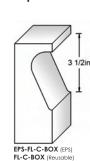

## 3" sandstone

intermediate

ogee

classic

wall cap

6" Tall EPS Formliners Expanded Polystyrene | 6" x 96" (15.24 x 243.84 cm) | 14 Pieces Per Box = 112 Feet 6" Tall Reusable Formliners Polyethylene | 6" x 108" (15.24 x 274.32 cm) | 14 Pieces Per Box = 126 Feet