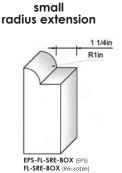

ieces Per Box = 126 Feet













7.5" Tall EPS Formliners Expanded Polystyrene | 7.5" x 96" (19.05 x 243.84 cm) | 10 Pieces Per Box = 80 Feet 7.5" Tall Reusable Formliners Polyethylene | 7.5" x 108" (19.05 x 274.32 cm) | 10 Pieces Per Box = 90 Feet



Formliner Finishing Tools Made with Stainless Steel



visit us online www.matcrete.com

call us toll free 800.777.7063

6"



FT-CT-1



FT-CT-2

Countertop Series



1.5" bullnose

EPS-CTFL-B-BOX (EPS) CTFL-B-BOX (Reusable



FT-CT-3

FT-CT-4

straight



**6" Tall Formliners Only** Not Available as 7.5" Tall Formliner

EPS-CTFL-BV-BOX (EPS) CTFL-BV-BOX (Reusable)

bevel

1.5"





FT-CT-5

## Available as Expanded Polystyrene (Styrofoam) Formliners or Reusable Polyethylene Formliners







EPS-FL-T-BOX (EPS) FL-T-BOX (Reusable)











7.5" EPS-FL7.5-ST-BOX (EPS) FL7.5-ST-BOX (Reusoble)

1in



WK-CASE

(12) Break-Away Wire Kits









(12) Concrete Screw Kits

DST-CASE (12) Rolls of Double-Sided Tape

visit us online www.matcrete.com call us toll free 800.777.7063