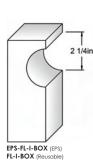

7.5" Tall EPS Formliners Expanded Polystyrene | 7.5" x 96" (19.05 x 243.84 cm) | 10 Pieces Per Box = 80 Feet 7.5" Tall Reusable Formliners Polyethylene | 7.5" x 108" (19.05 x 274.32 cm) | 10 Pieces Per Box = 90 Feet