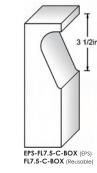

7.5" Tall EPS Formliners Expanded Polystyrene | 7.5" x 96" (19.05 x 243.84 cm) | 10 Pieces Per Box = 80 Feet 7.5" Tall Reusable Formliners Polyethylene | 7.5" x 108" (19.05 x 274.32 cm) | 10 Pieces Per Box = 90 Feet