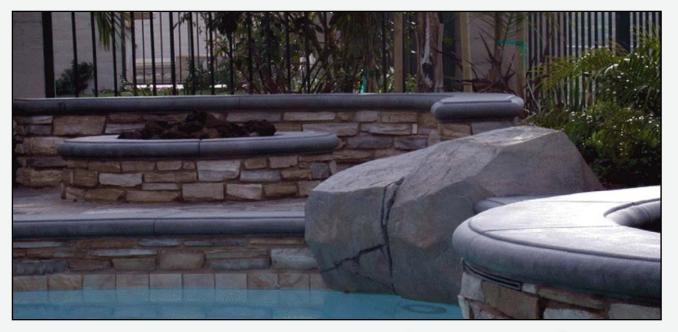

7.5" Tall EPS Formliners Expanded Polystyrene | 7.5" x 96" (19.05 x 243.84 cm) | 10 Pieces Per Box = 80 Feet 7.5" Tall Reusable Formliners Polyethylene | 7.5" x 108" (19.05 x 274.32 cm) | 10 Pieces Per Box = 90 Feet