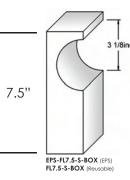

7.5" Tall EPS Formliners Expanded Polystyrene | 7.5" x 96" (19.05 x 243.84 cm) | 10 Pieces Per Box = 80 Feet 7.5" Tall Reusable Formliners Polyethylene | 7.5" x 108" (19.05 x 274.32 cm) | 10 Pieces Per Box = 90 Feet