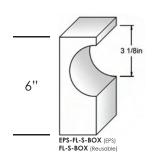

## 3" sandstone

intermediate

ogee

classic

wall cap

6" Tall EPS Formliners Expanded Polystyrene | 6" x 96" (15.24 x 243.84 cm) | 14 Pieces Per Box = 112 Feet 6" Tall Reusable Formliners Polyethylene | 6" x 108" (15.24 x 274.32 cm) | 14 Pieces Per Box = 126 Feet