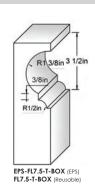

## Available as Expanded Polystyrene (Styrofoam) Formliners or Reusable Polyethylene Formliners

EPS-FL-T-BOX (EPS) FL-T-BOX (Reusable)

7.5" EPS-FL7.5-ST-BOX (EPS) FL7.5-ST-BOX (Reusoble)

1in

WK-CASE

(12) Break-Away Wire Kits