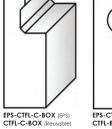

EPS-CTFL-B-BOX (EPS) CTFL-B-BOX (Reusable

FT-CT-3

FT-CT-4

straight

**6" Tall Formliners Only** Not Available as 7.5" Tall Formliner

EPS-CTFL-BV-BOX (EPS) CTFL-BV-BOX (Reusable)

bevel

1.5"