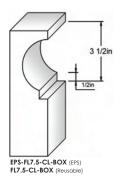

7.5" Tall EPS Formliners Expanded Polystyrene | 7.5" x 96" (19.05 x 243.84 cm) | 10 Pieces Per Box = 80 Feet 7.5" Tall Reusable Formliners Polyethylene | 7.5" x 108" (19.05 x 274.32 cm) | 10 Pieces Per Box = 90 Feet