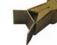

EPS-CTFL-B-BOX (EPS) CTFL-B-BOX (Reusable

FT-CT-3

FT-CT-4

straight

**6" Tall Formliners Only** Not Available as 7.5" Tall Formliner

EPS-CTFL-BV-BOX (EPS) CTFL-BV-BOX (Reusable)

bevel

1.5"