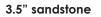

## 3" sandstone

intermediate

ogee

classic

wall cap

6" Tall EPS Formliners Expanded Polystyrene | 6" x 96" (15.24 x 243.84 cm) | 14 Pieces Per Box = 112 Feet 6" Tall Reusable Formliners Polyethylene | 6" x 108" (15.24 x 274.32 cm) | 14 Pieces Per Box = 126 Feet