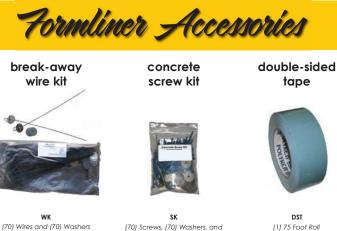

## Available as Expanded Polystyrene (Styrofoam) Formliners or Reusable Polyethylene Formliners

EPS-FL-T-BOX (EPS) FL-T-BOX (Reusable)

7.5" EPS-FL7.5-ST-BOX (EPS) FL7.5-ST-BOX (Reusoble)

1in

WK-CASE

(12) Break-Away Wire Kits

(12) Concrete Screw Kits

DST-CASE (12) Rolls of Double-Sided Tape

visit us online www.matcrete.com call us toll free 800.777.7063