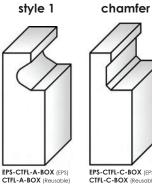

EPS-CTFL-B-BOX (EPS) CTFL-B-BOX (Reusable

FT-CT-3

FT-CT-4

straight

**6" Tall Formliners Only** Not Available as 7.5" Tall Formliner

EPS-CTFL-BV-BOX (EPS) CTFL-BV-BOX (Reusable)

bevel

1.5"