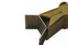

## 3" sandstone

intermediate

ogee

classic

wall cap

6" Tall EPS Formliners Expanded Polystyrene | 6" x 96" (15.24 x 243.84 cm) | 14 Pieces Per Box = 112 Feet 6" Tall Reusable Formliners Polyethylene | 6" x 108" (15.24 x 274.32 cm) | 14 Pieces Per Box = 126 Feet