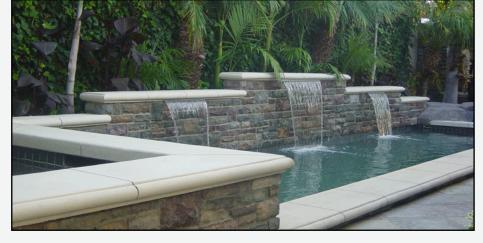

## 3" sandstone

intermediate

ogee

classic

wall cap

6" Tall EPS Formliners Expanded Polystyrene | 6" x 96" (15.24 x 243.84 cm) | 14 Pieces Per Box = 112 Feet 6" Tall Reusable Formliners Polyethylene | 6" x 108" (15.24 x 274.32 cm) | 14 Pieces Per Box = 126 Feet