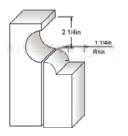

Formliner Finishing Tools Made with Stainless Steel

visit us online www.matcrete.com

call us toll free 800.777.7063

6"

FT-CT-1

FT-CT-2

Countertop Series

1.5" bullnose

EPS-CTFL-B-BOX (EPS) CTFL-B-BOX (Reusable

FT-CT-3

FT-CT-4

straight

**6" Tall Formliners Only** Not Available as 7.5" Tall Formliner

EPS-CTFL-BV-BOX (EPS) CTFL-BV-BOX (Reusable)

bevel

1.5"