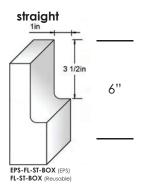

## Available as Expanded Polystyrene (Styrofoam) Formliners or Reusable Polyethylene Formliners

EPS-FL-T-BOX (EPS) FL-T-BOX (Reusable)

7.5" EPS-FL7.5-ST-BOX (EPS) FL7.5-ST-BOX (Reusoble)

1in

WK-CASE

(12) Break-Away Wire Kits