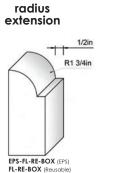

## Available as Expanded Polystyrene (Styrofoam) Formliners or Reusable Polyethylene Formliners

EPS-FL-T-BOX (EPS) FL-T-BOX (Reusable)

7.5" EPS-FL7.5-ST-BOX (EPS) FL7.5-ST-BOX (Reusoble)

1in

WK-CASE

(12) Break-Away Wire Kits