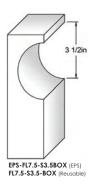

ces Per Box = 126 Feet













7.5" Tall EPS Formliners Expanded Polystyrene | 7.5" x 96" (19.05 x 243.84 cm) | 10 Pieces Per Box = 80 Feet 7.5" Tall Reusable Formliners Polyethylene | 7.5" x 108" (19.05 x 274.32 cm) | 10 Pieces Per Box = 90 Feet



Formliner Finishing Tools Made with Stainless Steel



visit us online www.matcrete.com

call us toll free 800.777.7063

6"



FT-CT-1



FT-CT-2

Countertop Series



1.5" bullnose

EPS-CTFL-B-BOX (EPS) CTFL-B-BOX (Reusable



FT-CT-3

FT-CT-4

straight



**6" Tall Formliners Only** Not Available as 7.5" Tall Formliner

EPS-CTFL-BV-BOX (EPS) CTFL-BV-BOX (Reusable)

bevel

1.5"





FT-CT-5

## Available as Expanded Polystyrene (Styrofoam) Formliners or Reusable Polyethylene Formliners







EPS-FL-T-BOX (EPS) FL-T-BOX (Reusable)











7.5" EPS-FL7.5-ST-BOX (EPS) FL7.5-ST-BOX (Reusoble)

1in



WK-CASE

(12) Break-Away Wire Kits









(12) Concrete Screw Kits

DST-CASE (12) Rolls of Double-Sided Tape

visit us online www.matcrete.com call us toll free 800.777.7063