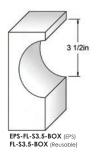

Formliner Finishing Tools Made with Stainless Steel

visit us online www.matcrete.com

call us toll free 800.777.7063

6"

FT-CT-1

FT-CT-2

Countertop Series

1.5" bullnose

EPS-CTFL-B-BOX (EPS) CTFL-B-BOX (Reusable

FT-CT-3

FT-CT-4

straight

**6" Tall Formliners Only** Not Available as 7.5" Tall Formliner

EPS-CTFL-BV-BOX (EPS) CTFL-BV-BOX (Reusable)

bevel

1.5"