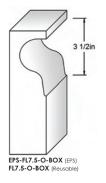

7.5" Tall EPS Formliners Expanded Polystyrene | 7.5" x 96" (19.05 x 243.84 cm) | 10 Pieces Per Box = 80 Feet 7.5" Tall Reusable Formliners Polyethylene | 7.5" x 108" (19.05 x 274.32 cm) | 10 Pieces Per Box = 90 Feet