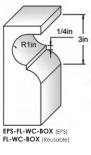

## 3" sandstone

intermediate

ogee

classic

wall cap

6" Tall EPS Formliners Expanded Polystyrene | 6" x 96" (15.24 x 243.84 cm) | 14 Pieces Per Box = 112 Feet 6" Tall Reusable Formliners Polyethylene | 6" x 108" (15.24 x 274.32 cm) | 14 Pieces Per Box = 126 Feet