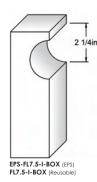

7.5" Tall EPS Formliners Expanded Polystyrene | 7.5" x 96" (19.05 x 243.84 cm) | 10 Pieces Per Box = 80 Feet 7.5" Tall Reusable Formliners Polyethylene | 7.5" x 108" (19.05 x 274.32 cm) | 10 Pieces Per Box = 90 Feet