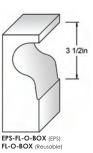

Decorative Concrete Formliners



## 3" sandstone



intermediate

ogee

classic

wall cap













6" Tall EPS Formliners Expanded Polystyrene | 6" x 96" (15.24 x 243.84 cm) | 14 Pieces Per Box = 112 Feet 6" Tall Reusable Formliners Polyethylene | 6" x 108" (15.24 x 274.32 cm) | 14 Pieces Per Box = 126 Feet













7.5" Tall EPS Formliners Expanded Polystyrene | 7.5" x 96" (19.05 x 243.84 cm) | 10 Pieces Per Box = 80 Feet 7.5" Tall Reusable Formliners Polyethylene | 7.5" x 108" (19.05 x 274.32 cm) | 10 Pieces Per Box = 90 Feet



Formliner Finishing Tools Made with Stainless Steel



visit us online www.matcrete.com

call us toll free 800.777.7063

6"



FT-CT-1



FT-CT-2

Countertop Series



1.5" bullnose

EPS-CTFL-B-BOX (EPS) CTFL-B-BOX (Reusable



FT-CT-3

FT-CT-4

straight



**6" Tall Formliners Only** Not Available as 7.5" Tall Formliner

EPS-CTFL-BV-BOX (EPS) CTFL-B