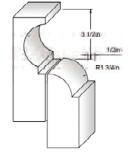

Formliner Finishing Tools Made with Stainless Steel

visit us online www.matcrete.com

call us toll free 800.777.7063

6"

FT-CT-1

FT-CT-2

Countertop Series

1.5" bullnose

EPS-CTFL-B-BOX (EPS) CTFL-B-BOX (Reusable

FT-CT-3

FT-CT-4

straight

**6" Tall Formliners Only** Not Available as 7.5" Tall Formliner

EPS-CTFL-BV-BOX (EPS) CTFL-BV-BOX (Reusable)

bevel

1.5"