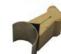

## 3" sandstone

intermediate

ogee

classic

wall cap

6" Tall EPS Formliners Expanded Polystyrene | 6" x 96" (15.24 x 243.84 cm) | 14 Pieces Per Box = 112 Feet 6" Tall Reusable Formliners Polyethylene | 6" x 108" (15.24 x 274.32 cm) | 14 Pieces Per Box = 126 Feet