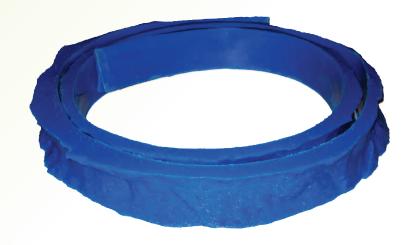

## COUNTERTOP EDGE FORMS

RE-USABLE COUNTERTOP EDGE LINERS

Create realistic relief and detail for your concrete countertop edges. Made of a high quality polyurethane, these edge forms are re-usable and ideal for giving a unique, natural-looking texture to the side of any given concrete countertop.

- · Available in 8 foot lengths.
- Can be free formed on plywood or melamine to make virtually any shape table or countertop.
- · Easily wraps corners without mitering.
- · Can be anchored by screws or finish nails.
- · Compatible with powder and liquid release agent.

Telephone 909-635-0160 Toll Free 800-777-7063 Fax 909-635-0165

www.matcrete.com

PRECISION STAMPED CONCRETE TOOLS

SPLIT FACE GRANITE EDGE FORM
2" x 96"
\$110 SUGGESTED RETAIL PRICE