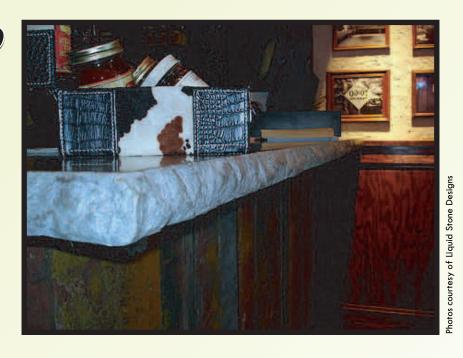

## COUNTERTOP EDGE FORMS

RE-USABLE COUNTERTOP EDGE LINERS

Create realistic relief and detail for your concrete countertop edges. Made of a high quality polyurethane, these edge forms are re-usable and ideal for giving a unique, natural-looking texture to the side of any given concrete countertop.

- · Available in 8 foot lengths.
- Can be free formed on plywood or melamine to make virtually any shape table or countertop.
- · Easily wraps corners without mitering.
- · Can be anchored by screws or finish nails.
- · Compatible with powder and liquid release agent.