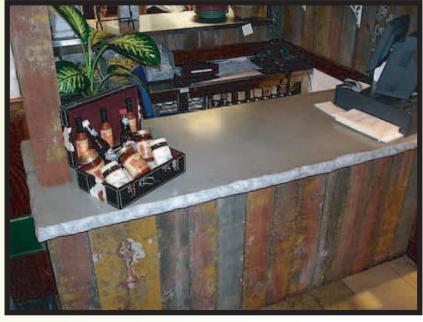

## COUNTERTOP EDGE FORMS

RE-USABLE COUNTERTOP EDGE LINERS

Create realistic relief and detail for your concrete countertop edges. Made of a high quality polyurethane, these edge forms are re-usable and ideal for giving a unique, natural-looking texture to the side of any given concrete countertop.

- · Available in 8 foot lengths.
- Can be free formed on plywood or melamine to make virtually any shape table or countertop.
- · Easily wraps corners without mitering.
- · Can be anchored by screws or finish nails.
- · Compatible with powder and liquid release agent.